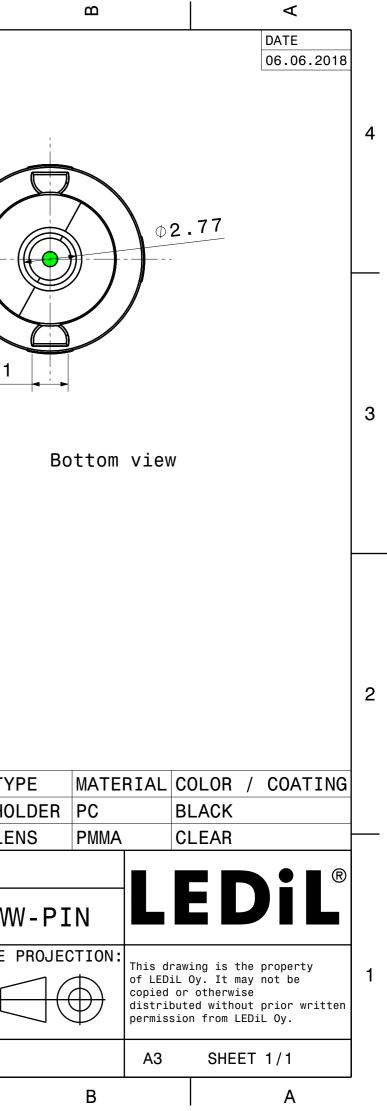

br>www.ledil.com | ting from a product specific 3D<br>Ls about installation please see | model available from |           | Plastic moulding genera<br>according to DIN 16901-<br>if not otherwise shown<br>Silicone moulding gener<br>according to ISO 3302-1<br>and applies if not othe<br>the drawing.<br>SCALE 5:1 | 130 and applies<br>in the drawing.<br>al tolerances<br>Class M3 |
|     | Н                                                 | G                                                                   | I                    | I         | Ι                                                                                                                                                                                          | 1                                                               |